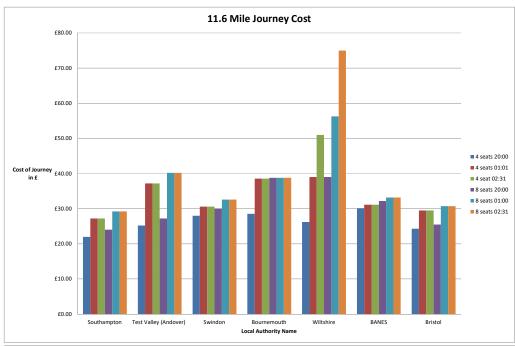

Authority
 Flag
 1/10

 Southampton
 2.80
 0.20

 Test Valley (Andover)
 3.60
 0.20

 Swindon
 3.50
 0.20

 Bournemouth
 3.00
 0.20

 Wiltshire
 3.20
 0.20

| Bulford Camp to Chapel night Club 11.6 miles | 4 seats 20:00 | 4 seats 01:01 | 4 seat 02:31 | 8 seats 20:00 | 8 seats 01:00 | 8 seats 02:31 |
|----------------------------------------------|---------------|---------------|--------------|---------------|---------------|---------------|
| Southampton                                  | £22.00        | £27.20        | £27.20       | £24.00        | £29.20        | £29.20        |
| Test Valley (Andover)                        | £25.20        | £37.20        | £37.20       | £27.20        | £40.20        | £40.20        |
| Swindon                                      | £28.00        | £30.60        | £30.60       | £30.00        | £32.60        | £32.60        |
| Bournemouth                                  | £28.54        | £38.55        | £38.55       | £38.80        | £38.80        | £38.80        |
| Wiltshire                                    | £26.20        | £39.00        | £51.00       | £39.00        | £56.25        | £75.00        |
| BANES                                        | £30.15        | £31.15        | £31.15       | £32.15        | £33.15        | £33.15        |
| Bristol                                      | £24.30        | £29.50        | £29.50       | £25.50        | £30.70        | £30.70        |

Comparison based on 4 seat vehicle with 4 passengers & 8 seat vehicle with 8 passengers

| Average cost per mile | 4 seats 20:00 | 4 seats 01:01 | 4 seat 02:31 | 8 seats 20:00 | 8 seats 01:00 | 8 seats 02:31 |
|-----------------------|---------------|---------------|--------------|---------------|---------------|---------------|
| Southampton           | £1.90         | £2.34         | £2.34        | £2.07         | £2.52         | £2.52         |
| Test Valley (Andover) | £2.17         | £3.21         | £3.21        | £2.34         | £3.47         | £3.47         |
| Swindon               | £2.41         | £2.64         | £2.64        | £2.59         | £2.81         | £2.81         |
| Bournemouth           | £2.46         | £3.32         | £3.32        | £3.34         | £3.34         | £3.34         |
| Wiltshire             | £2.26         | £3.36         | £4.40        | £3.36         | £4.85         | £6.47         |
| BANES                 | £2.60         | £2.69         | £2.69        | £2.77         | £2.86         | £2.86         |
| Bristol               | £2.09         | £2.54         | £2.54        | £2.20         | £2.65         | £2.65         |