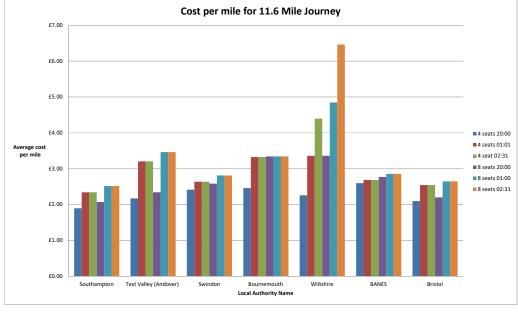

Comparison based on 4 seat vehicle with 4 passengers & 8 seat vehicle with 8 passengers

| Average cost per mile | 4 seats 20:00 | 4 seats 01:01 | 4 seat 02:31 | 8 seats 20:00 | 8 seats 01:00 | 8 seats 02:31 |
|-----------------------|---------------|---------------|--------------|---------------|---------------|---------------|
| Southampton           | £1.90         | £2.34         | £2.34        | £2.07         | £2.52         | £2.52         |
| Test Valley (Andover) | £2.17         | £3.21         | £3.21        | £2.34         | £3.47         | £3.47         |
| Swindon               | £2.41         | £2.64         | £2.64        | £2.59         | £2.81         | £2.81         |
| Bournemouth           | £2.46         | £3.32         | £3.32        | £3.34         | £3.34         | £3.34         |
| Wiltshire             | £2.26         | £3.36         | £4.40        | £3.36         | £4.85         | £6.47         |
| BANES                 | £2.60         | £2.69         | £2.69        | £2.77         | £2.86         | £2.86         |
| Bristol               | £2.09         | £2.54         | £2.54        | £2.20         | £2.65         | £2.65         |

Comparison based on 4 seat vehicle with 4 passengers & 8 seat vehicle with 8 passengers